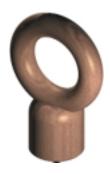

#### **Eyebolt**

| Nominal copperbond rod diameter | Weight<br>each | Part no. |
|---------------------------------|----------------|----------|
| 5/8"                            | 0.52kg         | BT150    |
| 3/4"                            | 0.52kg         | BT160    |

Screws direct onto a copperbond earth rod, offering an earth point for boats, trucks etc.

Earthing | Bonds and clamps www.keison.co.uk