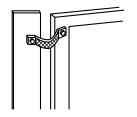

#### **RWP** bond

| Maximum tape width | Bolt size | Conductor<br>material | Weight<br>each | Part no. |
|--------------------|-----------|-----------------------|----------------|----------|
| 26mm               | M10       | Copper                | 0.12kg         | BN115    |
| 26mm               | M10       | Aluminium             | 0.07kg         | BN010    |

For bonding tape to rainwater pipes, handrails etc.