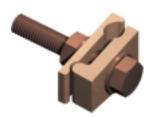

# **Bonds and clamps**

| Maximum<br>tape width | Bolt size | Conductor<br>material | Weight<br>each | Part no. |
|-----------------------|-----------|-----------------------|----------------|----------|
| 26mm                  | M10       | Copper                | 0.12kg         | BN105    |
| 26mm                  | M10       | Aluminium             | 0.06kg         | BN005    |
| 31mm                  | M10       | Copper                | 0.15kg         | BN113    |

For bonding tape to steel structures.