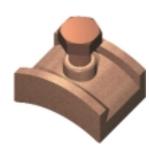

#### Tower earth clamps

| Conductor range        | Channel thickness | Bolt<br>size | Conductor<br>material | Weight<br>each | Part no.  |
|------------------------|-------------------|--------------|-----------------------|----------------|-----------|
| 16-70mm <sup>2</sup>   | 10mm              | M10          | Copper                | 0.13kg         | BN125*    |
| 70-120mm <sup>2</sup>  | 10mm              | M12          | Copper                | 0.22kg         | BN130     |
| 25-50mm <sup>2</sup>   | 10mm              | M10          | Copper                | 0.08kg         | BN300-FU* |
| 25-50mm <sup>2</sup>   | 10mm              | M10          | Aluminium             | 0.05kg         | BN305*    |
| 120-185mm²             | 10mm              | M12          | Copper                | 0.30kg         | BN320     |
| 185-240mm <sup>2</sup> | 10mm              | M12          | Copper                | 0.40kg         | BN325     |

For bonding copper cable or wire to steel structures.

\* Suitable for use with 8mm Ø solid circular conductor.