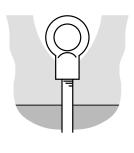

#### **Eyebolt**

| Nominal copperbond rod diameter | Weight<br>each | Part no. |
|---------------------------------|----------------|----------|
| 5/8"                            | 0.52kg         | BT150    |
| 3/4"                            | 0.52kg         | BT160    |

Screws direct onto a copperbond earth rod, offering an earth point for boats, trucks etc.

Earthing | Bonds and clamps www.keison.co.uk