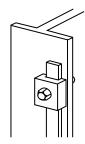

# **Bonds and clamps**

| Maximum<br>tape width | Bolt size | Conductor<br>material | Weight<br>each | Part no. |
|-----------------------|-----------|-----------------------|----------------|----------|
| 26mm                  | M10       | Copper                | 0.12kg         | BN105    |
| 26mm                  | M10       | Aluminium             | 0.06kg         | BN005    |
| 31mm                  | M10       | Copper                | 0.15kg         | BN113    |

For bonding tape to steel structures.