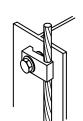

### Watermain bond

| Maximum Conductor tape width material |        | Weight<br>each | Part no. |
|---------------------------------------|--------|----------------|----------|
| 26mm                                  | Copper | 0.26kg         | BN120    |

For bonding tape to large diameter pipes.