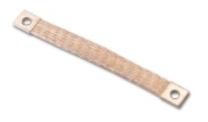

## **Bonds and clamps**

| Overall braid dimensions | Hole<br>size | Hole<br>centres | Weight<br>each | Part no. |
|--------------------------|--------------|-----------------|----------------|----------|
| 25 x 3.5mm               | 11mm         | 200mm           | 0.09kg         | BN505    |
| 25 x 3.5mm               | 11mm         | 400mm           | 0.15kg         | BN510    |

Flexible copper braid for bonding gates, doors, fences etc. Equivalent cross sectional area 34.7mm². Other materials, lengths and sections available as special items.