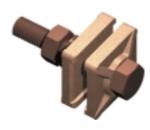

## Square tape clamp

| Conductor size | Conductor<br>material | Weight<br>each | Part no. |
|----------------|-----------------------|----------------|----------|
| 25 x 3mm       | Copper                | 0.22kg         | CT105-FU |
| 25 x 6mm       | Copper                | 0.41kg         | CT110    |
| 31 x 3mm       | Copper                | 0.35kg         | CT113    |
| 50 x 6mm       | Copper                | 0.97kg         | CT115    |

For forming straight through, cross or tee joints in tape and bar.