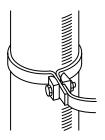

#### **RWP** bond

| Maximum tape width | Bolt size | Conductor<br>material | Weight<br>each | Part no. |
|--------------------|-----------|-----------------------|----------------|----------|
| 26mm               | M10       | Copper                | 0.12kg         | BN115    |
| 26mm               | M10       | Aluminium             | 0.07kg         | BN010    |

For bonding tape to rainwater pipes, handrails etc.