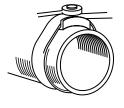

# **Bonds and clamps**

| Maximum<br>tape width | Bolt size | Conductor<br>material | Weight<br>each | Part no. |
|-----------------------|-----------|-----------------------|----------------|----------|
| 26mm                  | M10       | Copper                | 0.12kg         | BN105    |
| 26mm                  | M10       | Aluminium             | 0.06kg         | BN005    |
| 31mm                  | M10       | Copper                | 0.15kg         | BN113    |

For bonding tape to steel structures.