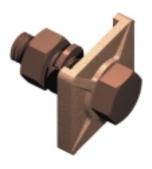

#### Tower earth clamps

| Conductor range        | Channel thickness | Bolt<br>size | Conductor<br>material | Weight<br>each | Part no.  |
|------------------------|-------------------|--------------|-----------------------|----------------|-----------|
| 16-70mm <sup>2</sup>   | 10mm              | M10          | Copper                | 0.13kg         | BN125*    |
| 70-120mm <sup>2</sup>  | 10mm              | M12          | Copper                | 0.22kg         | BN130     |
| 25-50mm <sup>2</sup>   | 10mm              | M10          | Copper                | 0.08kg         | BN300-FU* |
| 25-50mm <sup>2</sup>   | 10mm              | M10          | Aluminium             | 0.05kg         | BN305*    |
| 120-185mm²             | 10mm              | M12          | Copper                | 0.30kg         | BN320     |
| 185-240mm <sup>2</sup> | 10mm              | M12          | Copper                | 0.40kg         | BN325     |

For bonding copper cable or wire to steel structures.

\* Suitable for use with 8mm Ø solid circular conductor.