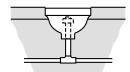

# **Bonds and clamps**

| Conductor material | Weight<br>each | Part no. |
|--------------------|----------------|----------|
| Copper             | 0.64kg         | RX005    |

For setting into roadways or runways. Provides a static discharge point for aircraft, fuel tankers, etc.