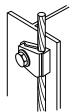

#### **RWP** bond

| Maximum tape width | Bolt size | Conductor<br>material | Weight<br>each | Part no. |
|--------------------|-----------|-----------------------|----------------|----------|
| 26mm               | M10       | Copper                | 0.12kg         | BN115    |
| 26mm               | M10       | Aluminium             | 0.07kg         | BN010    |

For bonding tape to rainwater pipes, handrails etc.