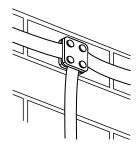

## **Bonds and clamps**

| Overall braid dimensions | Hole<br>size | Hole<br>centres | Weight<br>each | Part no. |
|--------------------------|--------------|-----------------|----------------|----------|
| 25 x 3.5mm               | 11mm         | 200mm           | 0.09kg         | BN505    |
| 25 x 3.5mm               | 11mm         | 400mm           | 0.15kg         | BN510    |

Flexible copper braid for bonding gates, doors, fences etc. Equivalent cross sectional area 34.7mm². Other materials, lengths and sections available as special items.