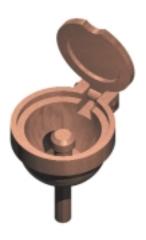

# **Bonds and clamps**

| Conductor material | Weight<br>each | Part no. |
|--------------------|----------------|----------|
| Copper             | 0.64kg         | RX005    |

For setting into roadways or runways. Provides a static discharge point for aircraft, fuel tankers, etc.