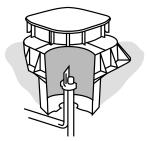

## Earth rod seals

| Туре                                                  | Weight<br>each | Part no. |
|-------------------------------------------------------|----------------|----------|
| Single-flange type<br>(for most applications)         | 2.00kg         | ES210    |
| Double-flange type<br>(for deep concrete slab-layers) | 3.20kg         | ES220    |

A waterproof earth electrode seal for use in constructions where internal earths are specified.

The unique design allows the seal to be effective across a broad range of rod diameters from a nominal 1/2" to 3/4" rod, by the use of various compression rings and seals. For use with PT205 - lightweight inspection pit.