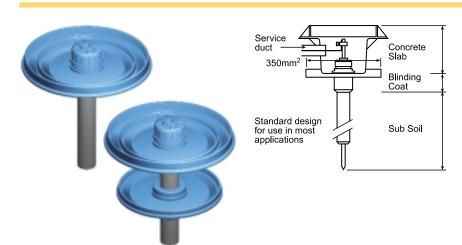

## Earth rod seals

| Туре                                                  | Weight<br>each | Part no. |
|-------------------------------------------------------|----------------|----------|
| Single-flange type<br>(for most applications)         | 2.00kg         | ES210    |
| Double-flange type<br>(for deep concrete slab-layers) | 3.20kg         | ES220    |

A waterproof earth electrode seal for use in constructions where internal earths are specified.

The unique design allows the seal to be effective across a broad range of rod diameters from a nominal 1/2" to 3/4" rod, by the use of various compression rings and seals. For use with PT205 - lightweight inspection pit.

A separate datasheet is available should you require further information.