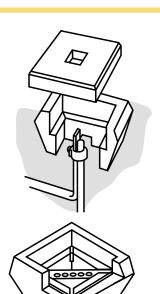

## Inspection pits and earth rod seals

| Lid colour        | Weight<br>each | Part no. |
|-------------------|----------------|----------|
| Grey              | 1.80kg         | PT205    |
| Black (unbranded) | 1.80kg         | PT309-FU |

## Earth rod seals

| Туре                                                  | Weight<br>each | Part no. |
|-------------------------------------------------------|----------------|----------|
| Single-flange type<br>(for most applications)         | 2.00kg         | ES210    |
| Double-flange type<br>(for deep concrete slab-layers) | 3.20kg         | ES220    |

A waterproof earth electrode seal for use in constructions where internal earths are specified.

The unique design allows the seal to be effective across a broad range of rod diameters from a nominal 1/2" to 3/4" rod, by the use of various compression rings and seals. For use with PT205 - lightweight inspection pit.