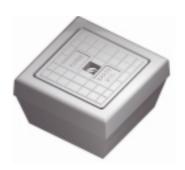

## Concrete inspection pit

| Туре     | Weight<br>each | Part no. |
|----------|----------------|----------|
| Concrete | 31kg           | PT005    |

| Accessories      | Weight<br>each | Part no. |
|------------------|----------------|----------|
| 5 hole earth bar | 0.49kg         | PT006    |
| 7 hole earth bar | 0.58kg         | PT007    |