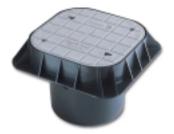

## Inspection pits and earth rod seals

| Lid colour        | Weight<br>each | Part no. |
|-------------------|----------------|----------|
| Grey              | 1.80kg         | PT205    |
| Black (unbranded) | 1.80kg         | PT309-FU |

Other lid colours are available subject to order quantity. Please phone for details.

| Accessories      | Weight<br>each | Part no. |
|------------------|----------------|----------|
| 5 hole earth bar | 0.40kg         | PT004    |
| 6mm Allen key    | 0.03kg         | AK005    |