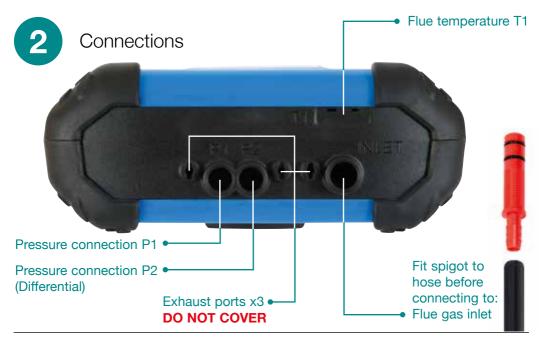

## Hello KANE975 getting started

- 1 Know your KANE975
- 2 Connections
- 3 Before use
- 4 Product registration

Please register your analyser at www.kane.co.uk & download the full instruction manual from the product selector

#### Check

Particle filter is not dirty; Water trap & flue probe are empty of water; Flue probe hose is connected to flue gas inlet; Flue probe temperature plug is connected to T1 temperature connection