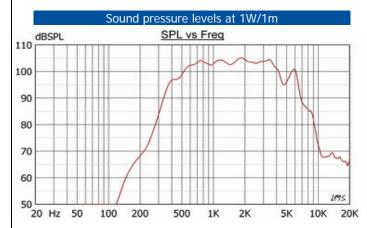

| Specifications                |                            |
|-------------------------------|----------------------------|
| Material / Color              | Aluminum alloy / RAL 7035  |
| Mounting                      | Bracket                    |
| Termination                   | Inside screw terminals     |
| Weight w/transformer          | 2,7 kg                     |
| IP-rating                     | 67                         |
| Max. / min. amb. temp         | 150°C / -50°C              |
| Rated / max. power            | 15 W / 20 W                |
| SPL 1W/1m                     | 107 dB                     |
| SPL rated power               | 118 dB                     |
| Effective freq. range         | 350 – 7500 Hz              |
| Dispersion (-6dB) 1kHz / 4kHz | 150° / 40°                 |
| Options                       | Impedances, colors, labels |