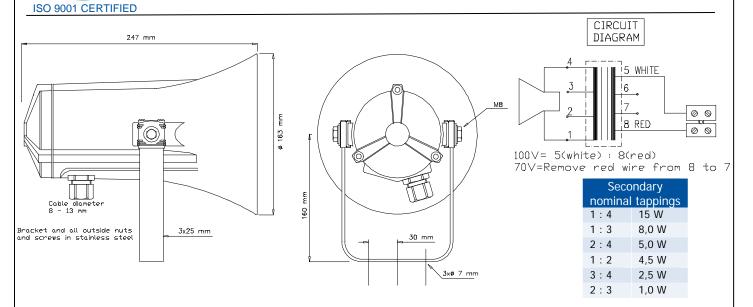

| Specifications                |                            |
|-------------------------------|----------------------------|
| Material / Color              | Aluminum alloy / RAL 7035  |
| Mounting                      | Bracket                    |
| Termination                   | Inside screw terminals     |
| Weight w/transformer          | 2,7 kg                     |
| IP-rating                     | 67                         |
| Max. / min. amb. temp         | 150°C / -50°C              |
| Rated / max. power            | 15 W / 20 W                |
| SPL 1W/1m                     | 107 dB                     |
| SPL rated power               | 118 dB                     |
| Effective freq. range         | 350 – 7500 Hz              |
| Dispersion (-6dB) 1kHz / 4kHz | 150° / 40°                 |
| Options                       | Impedances, colors, labels |

## **Installation, Operation and Maintenance Procedures**

- Fasten the bracket to wall with 1-3 screws and ensure to use all washers in the same position that the loudspeaker is delivered with. (To isolate the main body from the bracket )
- Open the lid back 3 screws. Lead cable through cable gland and connect to terminal.
- Screw lid back into place, 3 screws with a torque of 2 3 Nm to assure the IP rating.
- To change the position of the loudspeaker, please adjust the bracket (by loosening / tightening the screws) as required.
- For optimum performance, always use the correct voltage / power and operate within the frequency limits as stated.
- The aluminum surface of the loudspeaker should be regularly treated with paint at the same interval as with other similar outdoor equipment.
- Do <u>not</u> open loudspeaker when energized.
- This loudspeaker is supplied with a 2 year warranty against defective workmanship.