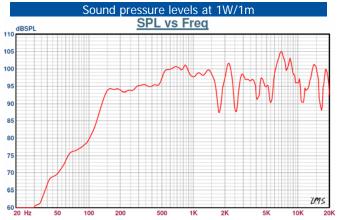

| Specifications                |                                        |
|-------------------------------|----------------------------------------|
| Material / Color              | ABS , V0 / RAL 7035                    |
| Mounting                      | Bracket                                |
| Termination                   | Screw terminal in termination chamber  |
| Weight w/transformer          | 6,2 Kg                                 |
| IP-rating                     | 54                                     |
| Max. / min. amb. temp         | 90°C / -40°C                           |
| Rated / max. power            | 50 W / 70 W                            |
| SPL 1W/1m                     | 98 dB                                  |
| SPL rated power               | 115 dB                                 |
| Effective freq. range         | 90 – 20000 Hz                          |
| Dispersion (-6dB) 1kHz / 4kHz | Horizontal 84°/105° Vertical 127°/105° |
| Directivity factor, Q         | Horizontal 4,3 Vertical 2,8            |
| Options                       | Impedances, colors, labels             |