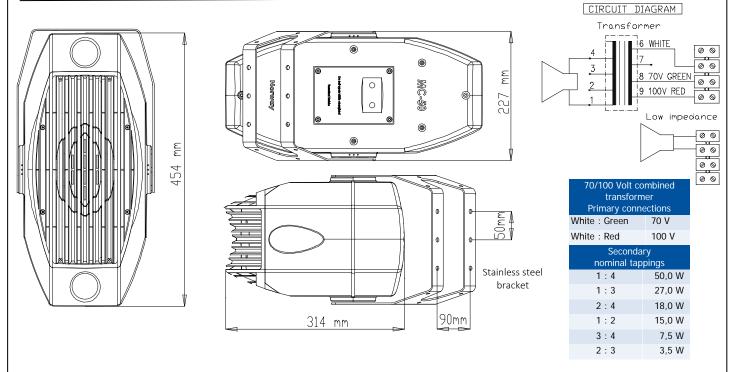

| Specifications                |                                        |
|-------------------------------|----------------------------------------|
| Material / Color              | ABS , V0 / RAL 7035                    |
| Mounting                      | Bracket                                |
| Termination                   | Screw terminal in termination chamber  |
| Weight w/transformer          | 6,2 Kg                                 |
| IP-rating                     | 54                                     |
| Max. / min. amb. temp         | 90°C / -40°C                           |
| Rated / max. power            | 50 W / 70 W                            |
| SPL 1W/1m                     | 98 dB                                  |
| SPL rated power               | 115 dB                                 |
| Effective freq. range         | 90 – 20000 Hz                          |
| Dispersion (-6dB) 1kHz / 4kHz | Horizontal 84°/105° Vertical 127°/105° |
| Directivity factor, Q         | Horizontal 4,3 Vertical 2,8            |
| Options                       | Impedances, colors, labels             |

## <u>Installation, Operation and Maintenance Procedures</u>

- Unscrew lid, lead cable through cable gland and connect to terminal according to required power.
- Tighten cable gland and fasten termination chamber lid with a torque of 1-2 Nm to assure IP grade.
- Fasten the bracket to wall or ceiling with three screws.
- To change the position of the loudspeaker, please adjust the bracket (by loosening / tightening the screws) as required.
- For optimum performance, always use the correct voltage / power and operate within the frequency limits as stated.
- Do <u>not</u> open loudspeaker when energized.
- This loudspeaker is supplied with a two years warranty against defective workmanship.